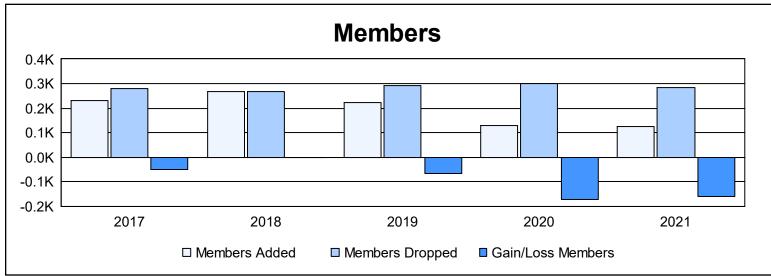

District 24 I As of June 2021 Cumulative

| Year      | New<br>Clubs | Dropped<br>Clubs | Gain/<br>Loss<br>Clubs | New<br>Members | Charter<br>Members | Reinstate<br>Members | Transfer<br>Members | Total<br>Member<br>Added | Total<br>Members<br>Dropped | Gain/<br>Loss<br>Members |
|-----------|--------------|------------------|------------------------|----------------|--------------------|----------------------|---------------------|--------------------------|-----------------------------|--------------------------|
| 2016-2017 | 0            | 0                | 0                      | 197            | 0                  | 3                    | 29                  | 229                      | 280                         | -51                      |
| 2017-2018 | 2            | 0                | 2                      | 184            | 58                 | 14                   | 10                  | 266                      | 269                         | -3                       |
| 2018-2019 | 1            | 2                | -1                     | 169            | 32                 | 5                    | 18                  | 224                      | 290                         | -66                      |
| 2019-2020 | 0            | 6                | -6                     | 98             | 11                 | 3                    | 18                  | 130                      | 301                         | -171                     |
| 2020-2021 | 0            | 2                | -2                     | 94             | 1                  | 3                    | 26                  | 124                      | 283                         | -159                     |
| Average   | 1            | 2                | -1                     | 148            | 20                 | 6                    | 20                  | 195                      | 285                         | -90                      |